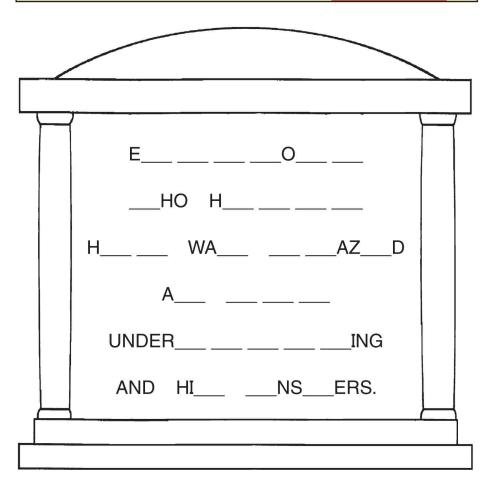

## How did the people at the temple react to Jesus?

Fit the words in the list below into the spaces to complete the sentence and find out. (Some words need to be split between 2 words below.)

VERY SAME SAW

EAR THIS DIM

NEW STAND