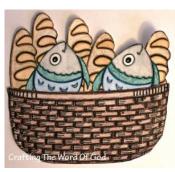

## Fish and Bread Basket

Materials: template, crayons, glue, construction paper, scissors

Color and cut out each piece.

Glue the five bread loaves to the construction paper.

Next glue the two fish on top of the bread.

Finally, glue the basket on top of the fish and loaves.