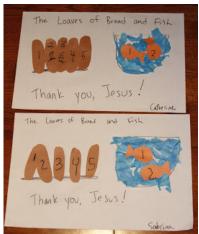

## Fish Bowl

Materials: white paper, crayons, fish and loaves printable, glue, scissors

Draw a bowl on a piece of white paper.

Color the bowl blue

Color the fish and loaves

Glue on 2 paper fish. Number the fish 1-2.

Glue the loaves in a stack and number 1-5.

Write the Bible verse.