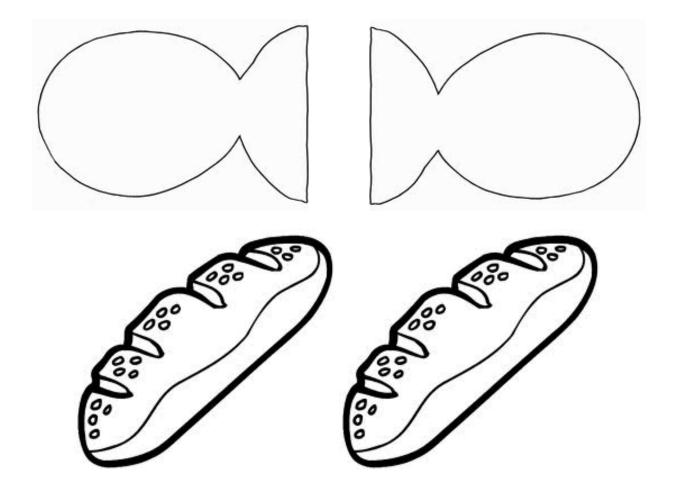

## Fish and Bread Basket

Materials: template, crayons, glue, construction paper, scissors

Color and cut out each piece.

Glue the five bread loaves to the construction paper.

Next glue the two fish on top of the bread.

Finally, glue the basket on top of the fish and loaves.